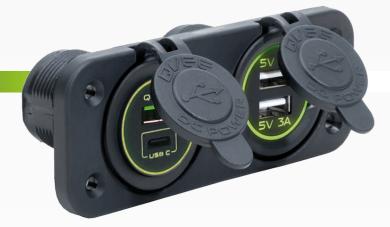

# Twin Flush Mount USB-C / Twin USB Socket

#QVPSFM2CU

www.qvee.com.au

## DESCRIPTION

The QVPSFM2CU is a heavy duty standard size USB-C and twin USB sockets with a twin flush mount bracket.

Features a rugged design and dust proof cover. Can be installed with or without the mounting panel.

## **FEATURES**

- Rubber cap prevents dust and dirt from entering when not in use
- Firm and accurate sized socket for better connection
- Easy to install
- Suitable for automotive and marine use