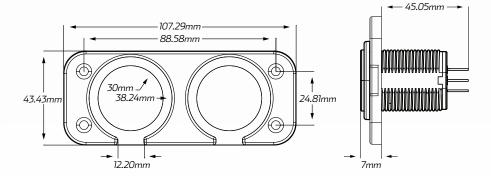

## TECHNICAL SPECIFICATIONS

| Input Voltage | • 10 - 30 Volt (USB), 12/24 Volt (USB-C) |
|---------------|------------------------------------------|
| Output        | • USB-C: 5V @ 3A / USB: 3 x 5V @ 3A      |
| Dimensions    | • 43.43mm H x 107.29mm L x 52.05mm D     |
| Socket Radius | • 30mm Inner, 38.24mm Outer              |

## **DIMENSIONS**