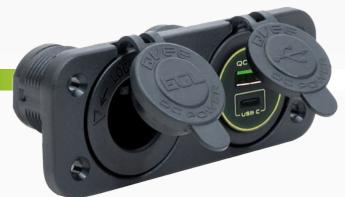

# Twin Flush Mount Engel / USB-C Socket

#QVPSFM2CE

www.qvee.com.au

# DESCRIPTION

The QVPSFM2CE is a heavy duty engel socket and USB-C socket with a twin flush mount bracket.

Features a rugged design and dust proof cover. Can be installed with or without the mounting panel.

# **FEATURES**

- Rubber cap prevents dust and dirt from entering when not in use
- Firm and accurate sized socket for better connection
- Easy to install
- Suitable for automotive and marine use