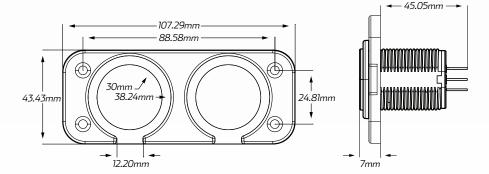

# TECHNICAL SPECIFICATIONS

| Input Voltage | • 12 - 24 Volt (Engel), 12/24 Volt (USB) |
|---------------|------------------------------------------|
| Amperage      | • Engel - 16A @ 12V, 8A @ 24V            |
| Output        | • USB-C: 5V @ 3A / USB: 5V @ 3A          |
| Dimensions    | • 43.43mm H x 107.29mm L x 52.05mm D     |
| Socket Radius | • 30mm Inner, 38.24mm Outer              |

#### **DIMENSIONS**