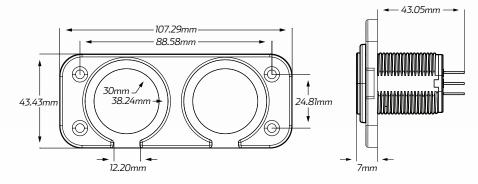

## TECHNICAL SPECIFICATIONS

| Input Voltage | • 12/24 Volt                            | SOCKET TYPE           |
|---------------|-----------------------------------------|-----------------------|
| Output        | • USB-C: 2 x 5V @ 3A / USB: 2 x 5V @ 3A | ACCESSORY ENGEL (VOLT |
| Dimensions    | • 43.43mm H x 107.29mm L x 50.05mm D    |                       |
| Socket Radius | • 30mm Inner, 38.24mm Outer             |                       |

#### DIMENSIONS