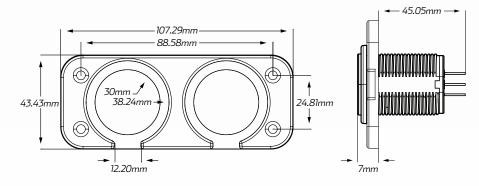

## TECHNICAL SPECIFICATIONS

| Input Voltage | • 12 - 24 Volt (Accessory), 12/24 Volt (USB-C) | SOCKET TYPE |       |
|---------------|------------------------------------------------|-------------|-------|
| Amperage      | • Accessory - 20A @ 12V, 10A @ 24V             |             |       |
| Output        | • USB-C: 5V @ 3A / USB: 5V @ 3A                |             | ENGEL |
| Dimensions    | • 43.43mm H x 107.29mm L x 52.05mm D           |             |       |
| Socket Radius | • 30mm Inner, 38.24mm Outer                    | MERIT       |       |

## DIMENSIONS