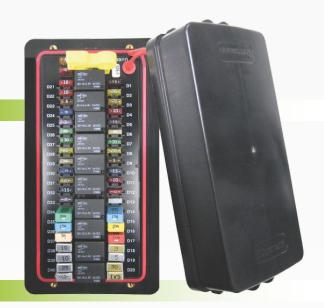

## DESCRIPTION

Designed to provide efficient power distribution in a rugged compact form. Also features a slot to hold a fuse puller and 4 slots for spare fuses. Suitable for both 12 and 24V applications with a maximum amperage total of 200A.

Dust and water resistant to IP66. Block is supplied with cover and one nut for each input stud. All fuses, relays, terminals, cable seals and cavity plugs are supplied separately.

## PART NUMBERS

| Part Number. | Buss Side                  | Description                                                                                                      |
|--------------|----------------------------|------------------------------------------------------------------------------------------------------------------|
| QVPDM1       | • Dual buss (left & right) | • Power distribution module with dual buss. 20 fuses on left buss & 20 fuses on right buss (fuses not included). |
| QVPDM2       | • Left buss                | • Power distribution module with single left buss. 20 fuses on left buss (fuses not included).                   |
| QVPDM3       | • Right Buss               | Power distribution module with single right buss. 20 fuses on right buss (fuses not included).                   |
| QVPDM4       | • No bussing               | Power distribution module with no bussing.                                                                       |