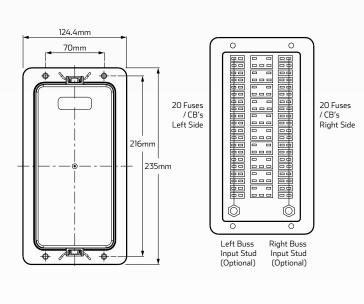

## TECHNICAL SPECIFICATIONS

| Voltage                      | • 12 / 24V DC                                                                                    |
|------------------------------|--------------------------------------------------------------------------------------------------|
| Current Rating               | • 200A max                                                                                       |
| Components<br>(not included) | • Mini fuse, Mini blade circuit breaker, ISO 280 micro relays, ISO 280 diodes & ISO 280 flashers |
| IP Rating                    | • IP66 rated                                                                                     |
| Material                     | UL rated 94V0 thermoplastic, Silicone<br>rubber gasket. Deep cover with internal theter          |
| Internal Buss                | • Plated copper, M8 x 1.25 stud                                                                  |
| Buss Rating                  | • 100A max per buss bar                                                                          |
| Wire Size                    | • #22 - #12 AWG / 0.35mm² - 3mm²                                                                 |
| Operating Temp.              | • -40°C to 85°C (module only)                                                                    |

## PART NUMBERS

| Part Number. | Buss Side                  | Description                                                                                                      |
|--------------|----------------------------|------------------------------------------------------------------------------------------------------------------|
| QVPDM1       | • Dual buss (left & right) | • Power distribution module with dual buss. 20 fuses on left buss & 20 fuses on right buss (fuses not included). |
| QVPDM2       | • Left buss                | • Power distribution module with single left buss. 20 fuses on left buss (fuses not included).                   |
| QVPDM3       | • Right Buss               | Power distribution module with single right buss. 20 fuses on right buss (fuses not included).                   |
| QVPDM4       | • No bussing               | Power distribution module with no bussing.                                                                       |