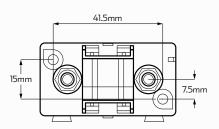

# Gangable Midi Fuse Holder

**#QVMIDFHS** 

www.qvee.com.au

### DESCRIPTION

Gangable midi fuse holder.

Supports electical applications of up to 100 Amps. Suitable for in-line or surface mount applications. Includes cover and hex nuts.

### DIMENSIONS











Suits Midi fuses up to 100A (total)

Fuses are not included

## TECHNICAL SPECIFICATIONS

| Suitable Fuse            | • Midi fuses (not included)        |
|--------------------------|------------------------------------|
| Max. Voltage Application | • Up to 32 Volt applications       |
| Max. Current Application | • Up to 100A max @ 12 Volt (total) |
| Housing Material         | Black PA nylon housing/cover       |
| Contact Material         | • Steel 304 contacts               |

| Stud Size               | • M5 threaded studs           |
|-------------------------|-------------------------------|
| Flammability Protection | • Yes                         |
| Accessories             | • Includes cover and hex nuts |
| Approvals               | • UL-94 VO flammability rated |
|