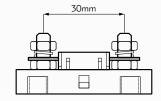

# Gangable Midi Fuse Holder

**#QVMIDFHS** 

www.qvee.com.au

### DESCRIPTION

Gangable midi fuse holder.

Supports electical applications of up to 100 Amps. Suitable for in-line or surface mount applications. Includes cover and hex nuts.

### DIMENSIONS











Suits Midi fuses up to 100A (total)

Fuses are not included

## TECHNICAL SPECIFICATIONS

| Suitable Fuse            | • Midi fuses (not included)        |
|--------------------------|------------------------------------|
| Max. Voltage Application | • Up to 32 Volt applications       |
| Max. Current Application | • Up to 100A max @ 12 Volt (total) |
| Housing Material         | Black PA nylon housing/cover       |
| Contact Material         | • Steel 304 contacts               |

| Stud Size               | • M5 threaded studs           |
|-------------------------|-------------------------------|
| Flammability Protection | • Yes                         |
| Accessories             | • Includes cover and hex nuts |
| Approvals               | • UL-94 VO flammability rated |
|