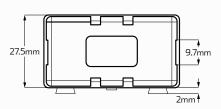

# Gangable Midi Fuse Holder

**#QVMIDFHS** 

www.qvee.com.au

### DESCRIPTION

Gangable midi fuse holder.

Supports electical applications of up to 100 Amps. Suitable for in-line or surface mount applications. Includes cover and hex nuts.

### DIMENSIONS











Suits Midi fuses up to 100A (total)

Fuses are not included

## TECHNICAL SPECIFICATIONS

| Suitable Fuse            | • Midi fuses (not included)        |
|--------------------------|------------------------------------|
| Max. Voltage Application | • Up to 32 Volt applications       |
| Max. Current Application | • Up to 100A max @ 12 Volt (total) |
| Housing Material         | Black PA nylon housing/cover       |
| Contact Material         | • Steel 304 contacts               |

| Stud Size               | • M5 threaded studs           |
|-------------------------|-------------------------------|
| Flammability Protection | • Yes                         |
| Accessories             | • Includes cover and hex nuts |
| Approvals               | • UL-94 VO flammability rated |
|