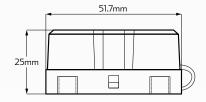

# Gangable Midi Fuse Holder

**#QVMIDFHS** 

www.qvee.com.au

### DESCRIPTION

Gangable midi fuse holder.

Supports electical applications of up to 100 Amps. Suitable for in-line or surface mount applications. Includes cover and hex nuts.

### DIMENSIONS











Suits Midi fuses up to 100A (total)

Fuses are not included

## TECHNICAL SPECIFICATIONS

| Suitable Fuse            | • Midi fuses (not included)        |
|--------------------------|------------------------------------|
| Max. Voltage Application | • Up to 32 Volt applications       |
| Max. Current Application | • Up to 100A max @ 12 Volt (total) |
| Housing Material         | Black PA nylon housing/cover       |
| Contact Material         | • Steel 304 contacts               |

| Stud Size               | • M5 threaded studs           |
|-------------------------|-------------------------------|
| Flammability Protection | • Yes                         |
| Accessories             | • Includes cover and hex nuts |
| Approvals               | • UL-94 VO flammability rated |
|