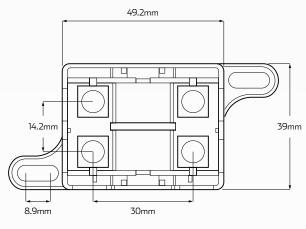

## Twin Midi Fuse Holder

#QVMIDFHD

www.qvee.com.au

## DESCRIPTION

Heavy duty twin midi fuse holder.

Supports electical applications of up to 150 Amps. Suitable for in-line or surface mount applications. Includes cover and hex nuts.

## DIMENSIONS







Fuses are not included

## TECHNICAL SPECIFICATIONS

| Suitable Fuse            | • Midi fuses (not included)        |
|--------------------------|------------------------------------|
| Max. Voltage Application | • Up to 32 Volt applications       |
| Max. Current Application | • Up to 150A max @ 12 Volt (total) |
| Housing Material         | Black PA66 nylon                   |
| Accessories              | • Includes cover and hex nuts      |

| Stud Size               | • M5 threaded studs           |
|-------------------------|-------------------------------|
| Flammability Protection | • Yes                         |
| Max. Flammability Temp  | • Up to 200°C                 |
| Approvals               | • UL-94 V0 flammability rated |
|                         |