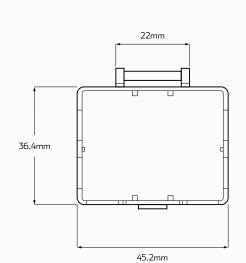

## Twin Midi Fuse Holder

#QVMIDFHD

www.qvee.com.au

## DESCRIPTION

Heavy duty twin midi fuse holder.

Supports electical applications of up to 150 Amps. Suitable for in-line or surface mount applications. Includes cover and hex nuts.

## DIMENSIONS







Fuses are not included

## TECHNICAL SPECIFICATIONS

| Suitable Fuse            | • Midi fuses (not included)        |
|--------------------------|------------------------------------|
| Max. Voltage Application | • Up to 32 Volt applications       |
| Max. Current Application | • Up to 150A max @ 12 Volt (total) |
| Housing Material         | Black PA66 nylon                   |
| Accessories              | • Includes cover and hex nuts      |

| Stud Size               | • M5 threaded studs           |
|-------------------------|-------------------------------|
| Flammability Protection | • Yes                         |
| Max. Flammability Temp  | • Up to 200°C                 |
| Approvals               | • UL-94 V0 flammability rated |
|                         |