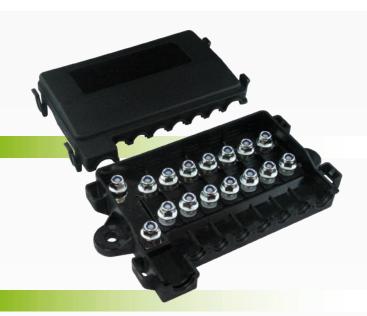

## 7 Way Midi Fuse Holder

#QVMIDFH7

www.qvee.com.au

## DESCRIPTION

7 way heavy duty midi fuse holder. Allows the installation of 1 mega fuse for an 8 way fuse connection.

Supports electrical applications of up to 200 Amps. Input voltage rated at 32V DC max. Suitable for in-line or surface mount applications. Includes cover and hex nuts.