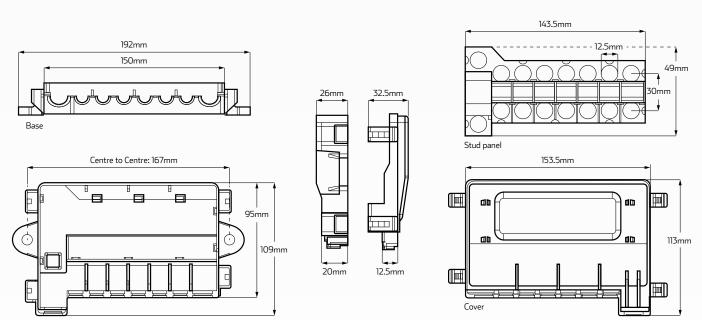

## **DIMENSIONS**

| Contact Bussbar Material | Nickel-plated solid copper                                                            |
|--------------------------|---------------------------------------------------------------------------------------|
| Accessories              | • Includes cover and hex nuts                                                         |
| Stud Size                | <ul><li>M5 threaded studs (midi fuse)</li><li>M5 threaded studs (mega fuse)</li></ul> |
| Mounting                 | • 167mm Centre to Centre                                                              |