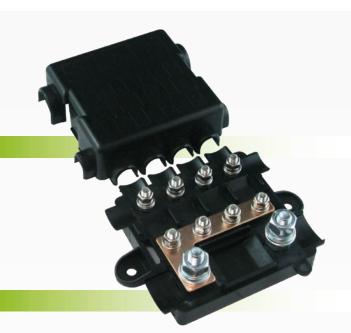

## DESCRIPTION

4 way heavy duty midi fuse holder. Allows the installation of 1 mega fuse for a 5 way fuse connection.

Supports electrical applications of up to 200 Amps. Input voltage rated at 32V DC max. Suitable for in-line or surface mount applications. Includes cover and hex nuts.