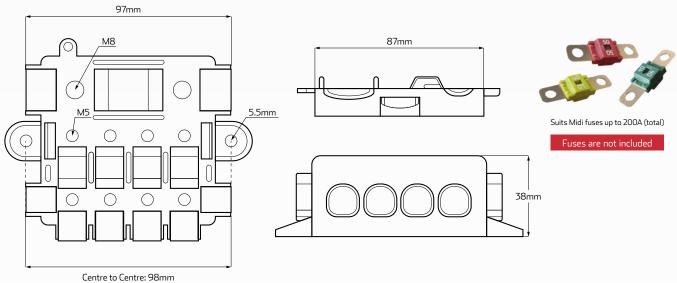

## **DIMENSIONS**

## TECHNICAL SPECIFICATIONS

| Suitable Fuse            | • 4 x Midi fuse & 1 x Mega fuse    |
|--------------------------|------------------------------------|
| Max. Voltage Application | • Up to 32 Volt applications       |
| Max. Current Application | • Up to 200A max @ 12 Volt (total) |
| Housing Material         | Black PPA                          |
| Cover Material           | • Black PPA                        |

| Accessories | • Includes cover and hex nuts                                                         |
|-------------|---------------------------------------------------------------------------------------|
| Stud Size   | <ul><li>M5 threaded studs (midi fuse)</li><li>M8 threaded studs (mega fuse)</li></ul> |
| Mounting    | • 98mm Centre to Centre                                                               |
|             |                                                                                       |