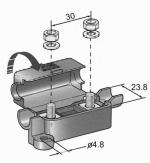

# DIMENSIONS

\*All measurements are in mm

#### **Mounting Dimensions**

- A: Ø 4.8mm
- H: 26mm Centre to Centre
- L: 59mm Centre to Centre
- \* Can be mounted inline or surface

Fuses are not included

| Stud Material | • Steel / zinc plated                      |
|---------------|--------------------------------------------|
| Dimensions    | • 70mm L x 22.7mm H (when cover is closed) |
| Mounting      | • 59mm x 26mm CTC, Ø 4.8mm hole            |
| Approvals     | • RoHS                                     |
|               |                                            |