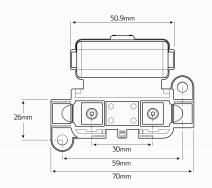

# DIMENSIONS

\*All measurements are in mm

#### **Mounting Dimensions**

- A: Ø 4.8mm
- H: 26mm Centre to Centre
- L: 59mm Centre to Centre
- \* Can be mounted inline or surface

Fuses are not included

| Stud Material | • Steel / zinc plated                      |
|---------------|--------------------------------------------|
| Dimensions    | • 70mm L x 22.7mm H (when cover is closed) |
| Mounting      | • 59mm x 26mm CTC, Ø 4.8mm hole            |
| Approvals     | • RoHS                                     |
|               |                                            |