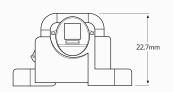

# DIMENSIONS

\*All measurements are in mm

| Stud Material | • Steel / zinc plated                      |
|---------------|--------------------------------------------|
| Dimensions    | • 70mm L x 22.7mm H (when cover is closed) |
| Mounting      | • 59mm x 26mm CTC, Ø 4.8mm hole            |
| Approvals     | • RoHS                                     |
|               |                                            |