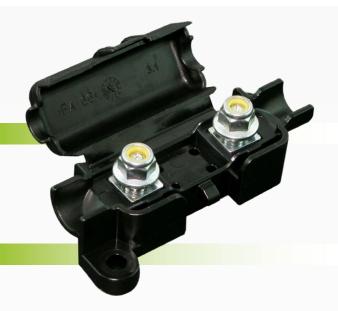

### DESCRIPTION

Heavy duty midi fuse holder to suit midi fuses up to 125A. Suitable for inline or surface mount applications. Includes cover and hex nuts.

## TECHNICAL SPECIFICATIONS

| Max. Voltage  | • Up to 58 Volt DC          |
|---------------|-----------------------------|
| Max. Amperage | • Up to 125 Amperage        |
| Body Material | • Black PA66                |
| Accessories   | • Includes cover & hex nuts |
| Studs Size    | • M5 threaded studs.        |

| Stud Material | • Steel / zinc plated                      |
|---------------|--------------------------------------------|
| Dimensions    | • 70mm L x 22.7mm H (when cover is closed) |
| Mounting      | • 59mm x 26mm CTC, Ø 4.8mm hole            |
| Approvals     | • RoHS                                     |
|               |                                            |