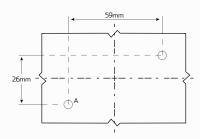

# DIMENSIONS

\*All measurements are in mm

#### **Mounting Dimensions**

- A: Ø 4.8mm
- H: 26mm Centre to Centre
- L: 59mm Centre to Centre
- \* Can be mounted inline or surface

Fuses are not included