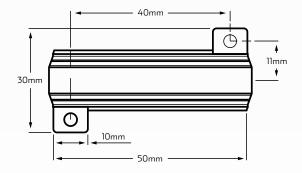

#### **FEATURES**

- Ready to use, resistors for both side of the vehicle
- Withstands up to 50W applications
- 170°C maximum operating temperature
- Supplied with joiners to ease installations.
- Pre-wired with 150mm cable on each end