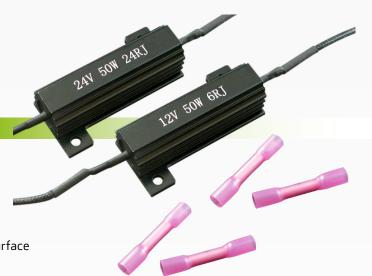

#### DESCRIPTION

QVEE 12 & 24 Volt LED load resistor.

Comes ready to use for both vehicle side. Withstands 50 Watt applications with up to 170°C maximum operating temperature. Supplied with heat shrinkable joiners.

#### Comprises:

- 2 x LED load resistors
- 4 x Fully insulated joiners (3mm auto)

### TECHNICAL SPECIFICATIONS

| Bulk<br>Part Number. | Blister Pack<br>Part Number. | Voltage   | Wattage   | Resistance | Description                                           |
|----------------------|------------------------------|-----------|-----------|------------|-------------------------------------------------------|
| QVLR12/2             | QVLR12/2BL                   | • 12 Volt | • 50 Watt | • 6 Ohms   | • 2 x 12 Volt LED load resistor. Terminals included.  |
| QVLR24/2             | QVLR24/2BL                   | • 24 Volt | • 50 Watt | • 24 Ohms  | • 2 x 24 Volt LED load resistors. Terminals included. |