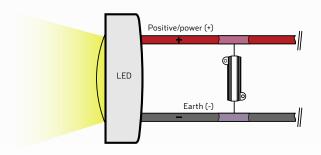

## Wiring Diagram

Metal surface mount applications only.

As a safety precaution, please install resistors on a metal surface to avoid heat damages.