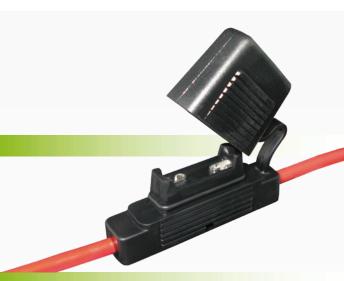

### DESCRIPTION

In-line waterproof fuse holder to suit maxi blade fuses.

Suitable for use with maxi blade fuses up to 80A. Equipped with waterproof fuse cover, tin plated contacts & PVC housing. Comes pre-wired with automotive cable.