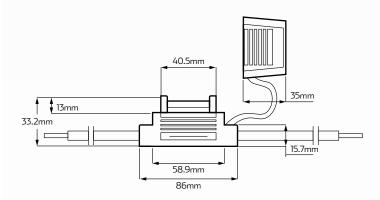

e-wired with automotive cable.



# TECHNICAL SPECIFICATIONS

| Suitable Fuse         | Maxi blade fuse (not included) |
|-----------------------|--------------------------------|
| Voltage Rating        | • Up to 32 Volt applications   |
| Rated Current         | • 80 Amps                      |
| Operating Temperature | • -40°C to 85°C                |
| Housing Material      | PVC housing                    |

| Housing Colour   | • Black                               |
|------------------|---------------------------------------|
| Contact Material | • Brass with tin plating              |
| Weatherproof     | • Yes, when cap are properly in place |
| Approvals        | • UL 1015 approved                    |
|                  |                                       |

### DIMENSIONS





# PART NUMBERS

| Part Numbers | Max. Amperage | Cable Type          | Description                                                                        |
|--------------|---------------|---------------------|------------------------------------------------------------------------------------|
| QVFHMAX      | • 80 Amps     | • Red, 300mm length | • In-line maxi blade fuse holder. Up to 80A fuses. Pre-wired with 300mm red cable. |