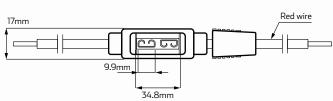

wired with automotive cable.



# TECHNICAL SPECIFICATIONS

| Suitable Fuse         | Maxi blade fuse (not included) |
|-----------------------|--------------------------------|
| Voltage Rating        | • Up to 32 Volt applications   |
| Rated Current         | • 80 Amps                      |
| Operating Temperature | • -40°C to 85°C                |
| Housing Material      | PVC housing                    |

| Housing Colour   | • Black                               |
|------------------|---------------------------------------|
| Contact Material | • Brass with tin plating              |
| Weatherproof     | • Yes, when cap are properly in place |
| Approvals        | • UL 1015 approved                    |
|                  |                                       |

### DIMENSIONS





# PART NUMBERS

| Part Numbers | Max. Amperage | Cable Type          | Description                                                                        |
|--------------|---------------|---------------------|------------------------------------------------------------------------------------|
| QVFHMAX      | • 80 Amps     | • Red, 300mm length | • In-line maxi blade fuse holder. Up to 80A fuses. Pre-wired with 300mm red cable. |