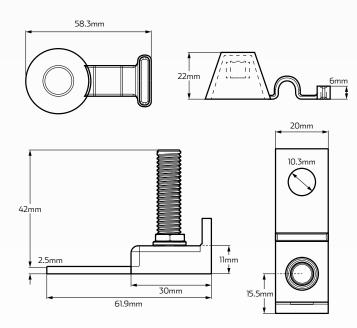

## DESCRIPTION

Heavy duty fuse holder to suit battery fuses.

Weatherproof, perfect for tight spaces and harsh environments. 6mm stud. Simple to set up and compact, mounts on a 3/8" battery post, battery switch or a buss bar. Comes with a red cover or black cover. 300 Amps @ 12 Volt.

## TECHNICAL SPECIFICATIONS

| Voltage          | • 58 Volt DC                                                       |
|------------------|--------------------------------------------------------------------|
| Current Rating   | • 300 Amps max per kit @ 12 Volt                                   |
| Body Material    | • Thermoplastic PPS UL94-V0                                        |
| Bussbar Material | • Nickel plated copper                                             |
| Bar Stud Size    | • 1/4″ - 20                                                        |
| Stud Material    | • Stainless Steel                                                  |
| Applications     | • DC Main, inverter, windlass<br>& bow thruster circuit protection |
| Weatherproof     | • Yes, with cover applied                                          |
| Approval         | • ABYC 7                                                           |
| Kit Contents     | • S/S nuts, washers & cover                                        |