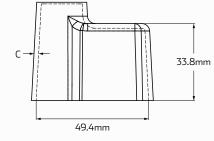

# DIMENSION DIAGRAM

- Designed for right angle battery terminals
- Optimally protect terminals from shocks and short circuits
- Suitable for use with up to 60mm<sup>2</sup> cable size
- Avaliable in both red and black for colour identification
- Flexible cable entry helps inhibit dust from entering

#### **Dimensions**

| A: Cable Entry Diameter (O.D) | • 18mm Ø |
|-------------------------------|----------|
| B: Overall Diameter           | • 22mm Ø |
| C: Wall Thickness             | • 2.01mm |