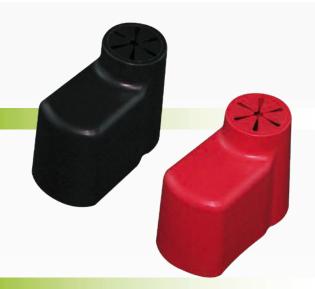

### DESCRIPTION

QVEE's 90° battery lug covers are designed to optimally protect right angle terminals in tight or confined spaces and minimize the chance of shocks and short circuits. Flexible cable entry helps inhibit dust from entering the cover.

Available in both red and black for colour indentification. Suitable for up to 60mm<sup>2</sup> cable size / 18mm cable O.D.