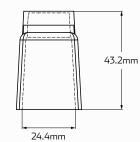

# DIMENSION DIAGRAM

- Designed for right angle battery terminals
- Optimally protect terminals from shocks and short circuits
- Suitable for use with up to 60mm<sup>2</sup> cable size
- Avaliable in both red and black for colour identification
- Flexible cable entry helps inhibit dust from entering

#### **Dimensions**

| A: Cable Entry Diameter (O.D) | • 18mm Ø |
|-------------------------------|----------|
| B: Overall Diameter           | • 22mm Ø |
| C: Wall Thickness             | • 2.01mm |