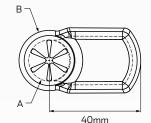

# DIMENSION DIAGRAM

- Designed for right angle battery terminals
- Optimally protect terminals from shocks and short circuits
- Suitable for use with up to 60mm<sup>2</sup> cable size
- Avaliable in both red and black for colour identification
- Flexible cable entry helps inhibit dust from entering

#### **Dimensions**

| A: Cable Entry Diameter (O.D) | • 18mm Ø |
|-------------------------------|----------|
| B: Overall Diameter           | • 22mm Ø |
| C: Wall Thickness             | • 2.01mm |