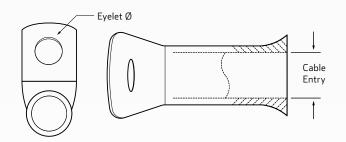

## DESCRIPTION

155 piece 90° battery cable lug assortment kit. Sizes range from 10mm² to 95mm² in assorted eyelet sizes.

They are of the highest quality and are manufactured from 99.9% copper to give you the best conductivity. They are tin plated to provide corrosion resistance and have a continuous operating temperature of 155° C. Our  $90^{\circ}$  lugs are bell mouthed as standard in sizes  $10 \text{mm}^2$  to  $95 \text{mm}^2$  so flexible cables are easier to terminate.

## COMPRISES

| Part Number. | Eyelet Size | Cable Size     | Qty |
|--------------|-------------|----------------|-----|
| QVCTL1090-6  | • 6mm       | • 10mm² (8B&S) | 10  |
| QVCTL1090-8  | • 8mm       | • 10mm² (8B&S) | 10  |
| QVCTL1090-10 | • 10mm      | • 10mm² (8B&S) | 10  |
| QVCTL1690-6  | • 6mm       | • 16mm² (6B&S) | 10  |
| QVCTL1690-8  | • 8mm       | • 16mm² (6B&S) | 10  |
| QVCTL1690-10 | • 10mm      | • 16mm² (6B&S) | 10  |
| QVCTL2590-6  | • 6mm       | • 25mm² (3B&S) | 10  |
| QVCTL2590-8  | • 8mm       | • 25mm² (3B&S) | 10  |
| QVCTL2590-10 | • 10mm      | • 25mm² (3B&S) | 10  |

| Part No.     | Eyelet Size | Cable Size       | Qty |
|--------------|-------------|------------------|-----|
| QVCTL3590-8  | • 8mm       | • 35mm² (2B&S)   | 10  |
| QVCTL3590-10 | • 10mm      | • 35mm² (2B&S)   | 10  |
| QVCTL5090-8  | • 8mm       | • 50mm² (0B&S)   | 10  |
| QVCTL5090-10 | • 10mm      | • 50mm² (0B&S)   | 10  |
| QVCTL7090-10 | • 10mm      | • 70mm² (00B&S)  | 8   |
| QVCTL7090-12 | • 12mm      | • 70mm² (00B&S)  | 8   |
| QVCTL9590-10 | • 10mm      | • 95mm² (000B&S) | 4   |
| QVCTL9590-12 | • 12mm      | • 95mm² (000B&S) | 4   |
|              |             |                  |     |