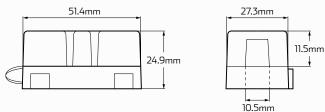

## **DIMENSIONS**

| Dimensions     | • 51.4mm L x 27.3mm W x 24.9mm H |
|----------------|----------------------------------|
| Stud Size      | • M5 threaded studs              |
| Cover Material | Black glass filled thermoplastic |
| Approvals      | • RoHS approvals                 |
|                |                                  |