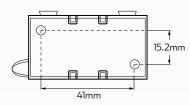

#QV498900

www.littelfuse.com

## DESCRIPTION

Heavy duty gangable fuse holder to suit midi fuses. Suitable for in-line or surface mount applications. Includes cover and hex nuts. 200A @ 12V. Fuses not included.

## **DIMENSIONS**

## Gang mounted Setup











Suits Midi fuses (not included)

## TECHNICAL SPECIFICATIONS

| Voltage        | • 32 Volt DC                          |
|----------------|---------------------------------------|
| Current Rating | • 200 Amps @ 12 Volt                  |
| Body Material  | Black glass filled thermoplastic      |
| Kit Contents   | • Dust cover, hex nuts & lock washers |
| Features       | Gangable (same fuse holder model)     |

| Dimensions     | • 51.4mm L x 27.3mm W x 24.9mm H |
|----------------|----------------------------------|
| Stud Size      | • M5 threaded studs              |
| Cover Material | Black glass filled thermoplastic |
| Approvals      | • RoHS approvals                 |
|                |                                  |