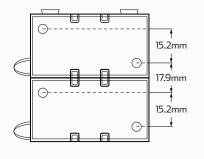

#QV498900

www.littelfuse.com

## DESCRIPTION

Heavy duty gangable fuse holder to suit midi fuses. Suitable for in-line or surface mount applications. Includes cover and hex nuts. 200A @ 12V. Fuses not included.

## **DIMENSIONS**

## Gang mounted Setup











Suits Midi fuses (not included)

## TECHNICAL SPECIFICATIONS

| Voltage        | • 32 Volt DC                          |
|----------------|---------------------------------------|
| Current Rating | • 200 Amps @ 12 Volt                  |
| Body Material  | Black glass filled thermoplastic      |
| Kit Contents   | • Dust cover, hex nuts & lock washers |
| Features       | Gangable (same fuse holder model)     |

| Dimensions     | • 51.4mm L x 27.3mm W x 24.9mm H |
|----------------|----------------------------------|
| Stud Size      | • M5 threaded studs              |
| Cover Material | Black glass filled thermoplastic |
| Approvals      | • RoHS approvals                 |
|                |                                  |