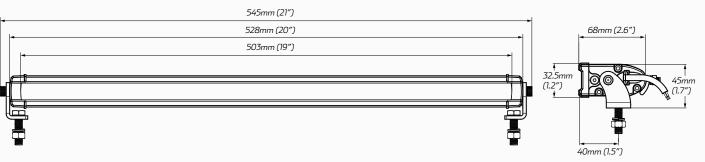

| Colour Temperature     | • 5,700 K                                                |
|------------------------|----------------------------------------------------------|
| Approvals              | • ECE R112, ECE R10                                      |
| Beam Coverage          | Driving Beam                                             |
| Lens Material          | • Polycarbonate Lens                                     |
| Dimensions (with Legs) | • 21" L x 1.7" H x 2.6" D<br>• 545mm L x 45mm H x 68mm D |