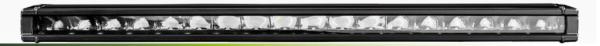

# 20" 90W Mini LED Lightbar

#QVWL90D

www.qvee.com.au

### DESCRIPTION

The QVEE 90W high powered mini LED light bar has  $18 \times 5 \text{W Osram}^{\otimes}$  LED's with refraction styled reflectors and optics, putting out a massive 7,560 Lumens. Heavy duty aluminium housing with a heatsink construction for heat dispersion and virtually unbreakable polycarbonate lens.