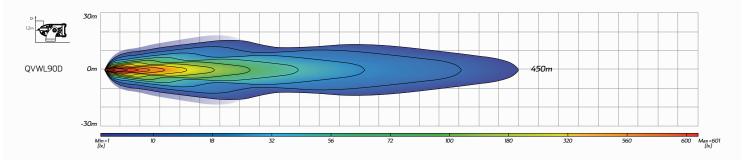

#### **BEAM COVERAGE**

| Colour Temperature     | • 5,700 K                                                |
|------------------------|----------------------------------------------------------|
| Approvals              | • ECE R112, ECE R10                                      |
| Beam Coverage          | Driving Beam                                             |
| Lens Material          | • Polycarbonate Lens                                     |
| Dimensions (with Legs) | • 21" L x 1.7" H x 2.6" D<br>• 545mm L x 45mm H x 68mm D |