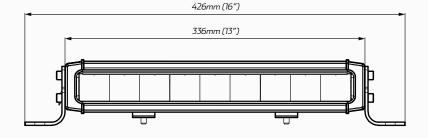

## DIMENSIONS

| Colour Temperature     | • 5700 K                                                                                            |
|------------------------|-----------------------------------------------------------------------------------------------------|
| Lens Material          | Refractive Polycarbonate Lens                                                                       |
| Beam Coverage          | Driving Beam                                                                                        |
| Dimensions (with Legs) | • 16" L x 2.8" H x 2.9" D<br>• 426mm L x 72mm H x 75mm D                                            |
| Accessories            | <ul><li>DT Connector</li><li>Channel Mounting Brackets</li><li>Side Leg Mounting Brackets</li></ul> |