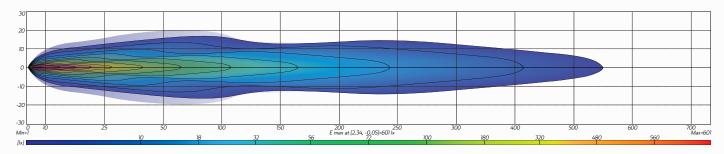

### **BEAM COVERAGE**

| Colour Temperature     | • 5700 K                                                                                            |
|------------------------|-----------------------------------------------------------------------------------------------------|
| Lens Material          | Refractive Polycarbonate Lens                                                                       |
| Beam Coverage          | Driving Beam                                                                                        |
| Dimensions (with Legs) | • 16" L x 2.8" H x 2.9" D<br>• 426mm L x 72mm H x 75mm D                                            |
| Accessories            | <ul><li>DT Connector</li><li>Channel Mounting Brackets</li><li>Side Leg Mounting Brackets</li></ul> |