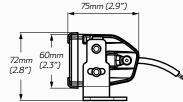

## DIMENSIONS

| Colour Temperature     | • 5700 K                                                                                            |
|------------------------|-----------------------------------------------------------------------------------------------------|
| Lens Material          | Refractive Polycarbonate Lens                                                                       |
| Beam Coverage          | Driving Beam                                                                                        |
| Dimensions (with Legs) | • 16" L x 2.8" H x 2.9" D<br>• 426mm L x 72mm H x 75mm D                                            |
| Accessories            | <ul><li>DT Connector</li><li>Channel Mounting Brackets</li><li>Side Leg Mounting Brackets</li></ul> |