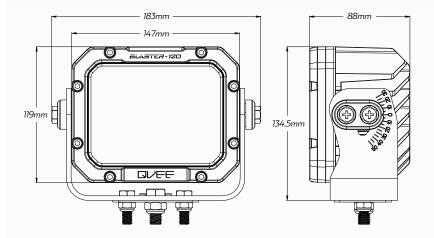

## TECHNICAL SPECIFICATIONS

| Voltage              | • 9 - 32 Volt                        |
|----------------------|--------------------------------------|
| Wattage              | • 120 Watt                           |
| IP Rating            | • IP69K Rated                        |
| Raw Lumens           | • 12,000 Lumens                      |
| Efficient Lumens     | • 10,200 Lumens                      |
| LED Count            | • 12 x 10W High Powered Osram® LED's |
| Beam Coverage        | • Flood Beam                         |
| Colour Temperature   | • 5700 K                             |
| Vibration Resistance | • Up to 30G                          |
| Housing Material     | ADC 12 Aluminium Housing             |
| Lens Material        | • Polycarbonate Lens                 |
| Dimensions           | • 183mm L x 134.5mm H x 88mm D       |
| Approvals            | • EMC/EMI Rating: CISPR 25 - Class 4 |