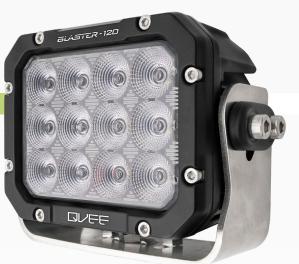

## DESCRIPTION

www.qvee.com.au

The 'Blaster' series are Heavy Duty Worklights specifically designed for harsh environments like Agricultural & Mining. These 120W 'Blaster' Heavy Duty Worklights are powered by 12 x 10W high intensity Osram<sup>®</sup> LED's producing a massive 12,000 Lumens of bright 5700K lighting. Features an IP69K rated housing & ultra heavy duty mounting bracket, Class 4 EMC/EMI protection and in-built Deutsch connector.