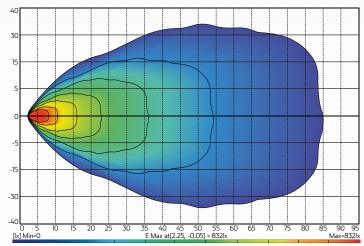

-------|
| Wattage              | • 120 Watt                           |
| IP Rating            | • IP69K Rated                        |
| Raw Lumens           | • 12,000 Lumens                      |
| Efficient Lumens     | • 10,200 Lumens                      |
| LED Count            | • 12 x 10W High Powered Osram® LED's |
| Beam Coverage        | • Flood Beam                         |
| Colour Temperature   | • 5700 K                             |
| Vibration Resistance | • Up to 30G                          |
| Housing Material     | ADC 12 Aluminium Housing             |
| Lens Material        | • Polycarbonate Lens                 |
| Dimensions           | • 183mm L x 134.5mm H x 88mm D       |
| Approvals            | • EMC/EMI Rating: CISPR 25 - Class 4 |

## **BEAM COVERAGE**