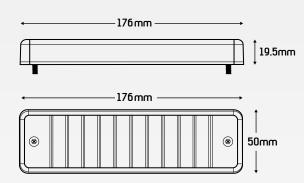

## TECHNICAL SPECIFICATIONS

| Voltage       | • 9-32 Volt              | Colour     | • Amber & White                   |
|---------------|--------------------------|------------|-----------------------------------|
| IP Rating     | • IP68 Rated             | Base       | • Plastic Base                    |
| Lens          | • Polycarbonate Lens     | Mounting   | • 2 Bolt Mount                    |
| Functionality | • Indicator & Park Light | Dimensions | • 50mm H x 176mm W x 19.5mm Depth |
| LED Count     | • 30x High Powered LED's |            |                                   |