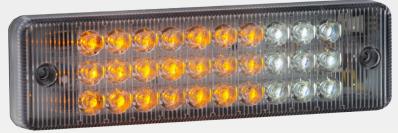

## DESCRIPTION

The QVEE QVBBAWS has been specifically designed to suit the ever popular ARB Bullbars.

Incorporating both indicator and park lamp functions. These lamps and fully ADR compliant and have a 3 year warranty.

## ARB Bullbar Set-up

- Registered Design
- 3 Year Warranty